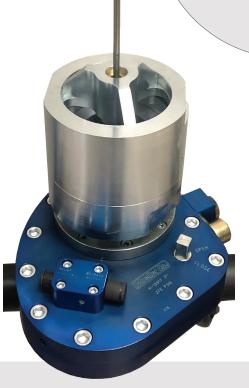

## H-17621 INSPECTION PORT FOR SMALL THREADED LINE STOPPER FITTINGS

## **Product Advisory**

An inspection port that will allow an operator the ability to look inside Mueller threaded fittings to see the cut, retrieve a dropped coupon or inspect for any other needs.

## **FEATURES AND BENEFITS**

- For use on all 2"-4" line stopper fittings
- Includes adapters for 2", 2½", 3" and 4" threaded Mueller gate valves
- MAOP of 500 PSI
- Large viewing port is produced out of a ballistic grade, 3-ply polycarbonate and acrylic laminate.
- All parts are easily field replaceable.
- Can be used only as a viewing port or with retrieval rod.