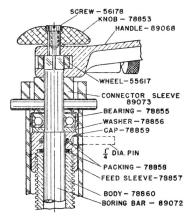

### **Boring Bar Handling Instructions**

#### Removal

- 1. Remove boring bar screw (56178).
- Remove knob (78853), ratchet handle (89068) and wheel (55617), feed sleeve connector (89073), thrust bearing (78855) and thrust washer (78856).
- Position feed sleeve (78857) on body (78860) until one of the holes in the upper end of feed sleeve aligns with hole in packing cap (78859).
- Hold body rigid, preferably in a vise. Insert a 1/4" dia. pin through feed sleeve hole into packing cap.
- With pin held in position, rotate feed sleeve counterclockwise, which removes packing cap from body.
- Slip packing cap off boring bar and remove "O" ring packing (78858) from recess in cap and top end of body.

### Boring Bar Handling Instructions (continued)

### Replacement

- 1. Clean Boring Bar (89072) and lubricate with machine oil.
- Place new "O" ring packing (78858) in recess at top end of body (78860).
- Place new "O" ring packing (78858) in internal recess in packing cap (78859).
- Slide cap (78859) down onto boring bar until it contacts body.
- 5. Position hole in feed sleeve (78857) in alignment with hole in packing cap (78859).
- With body held rigid, insert a 1/4" dia. pin through aligned feed sleeve and packing cap holes and rotate feed sleeve clockwise until packing cap is securely tightened onto body.
- Replace thrust washer (78856), thrust bearing (78855)
  positioned with metal covering toward top, sleeve
  connector (89073) with pins to the lower side, ratchet
  handle (89068) and wheel (55617), knob (78853) and
  screw (56178).