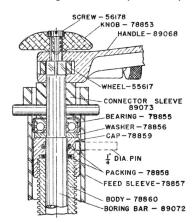

### **Boring Bar Handling Instructions**

#### Removal

- 1. Remove boring bar screw (56178).
- Remove knob (78853), ratchet handle (89068) and wheel (55617), feed sleeve connector (89073), thrust bearing (78855) and thrust washer (78856).
- Position feed sleeve (78857) on body (78860) until one of the holes in the upper end of feed sleeve aligns with hole in packing cap (78859).
- Hold body rigid, preferably in a vise. Insert a 1/4" dia. pin through feed sleeve hole into packing cap.
- With pin held in position, rotate feed sleeve counterclockwise, which removes packing cap from body.
- Slip packing cap off boring bar and remove "O" ring packing (78858) from recess in cap and top end of body.

### Boring Bar Handling Instructions (continued)

### Replacement

- 1. Clean Boring Bar (89072) and lubricate with machine oil.
- Place new "O" ring packing (78858) in recess at top end of body (78860).
- Place new "O" ring packing (78858) in internal recess in packing cap (78859).
- Slide cap (78859) down onto boring bar until it contacts body.
- 5. Position hole in feed sleeve (78857) in alignment with hole in packing cap (78859).
- With body held rigid, insert a 1/4" dia. pin through aligned feed sleeve and packing cap holes and rotate feed sleeve clockwise until packing cap is securely tightened onto body.
- Replace thrust washer (78856), thrust bearing (78855)
  positioned with metal covering toward top, sleeve
  connector (89073) with pins to the lower side, ratchet
  handle (89068) and wheel (55617), knob (78853) and
  screw (56178).