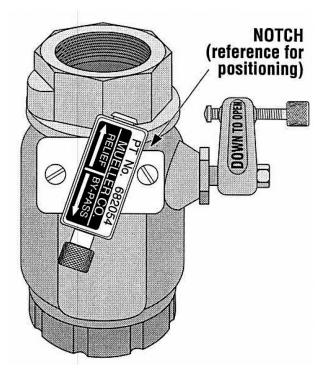

### Installation

- 1. Remove existing by-pass valve from control chamber
  - a. Release all pressure from control chamber.
  - b. Remove two mounting screws from existing by-pass valve.
  - c. Remove existing valve.
  - d. Carefully clean away remnants of gasket from mounting surface of control chamber, taking care not to score surface.
- 2. Insert two 1/4–20x7/8" screws into mounting holes of replacement by-pass valve assembly (with its gasket in place).
- 3. Position adapter plate over screws and onto base of valve, making sure notches on each piece align.
- 4. Position small oval gasket over screws taking special care to align holes in middle of gasket with those in base of by-pass valve.
- Position this assembly onto the by-pass valve mounting surface of the control chamber, with the knurled knob down toward the chamber outlet. (See illustration.)
- 6. Tighten the mounting screws to 55-60 inch pounds.

#### **By-Pass Valve Operation**

- By-pass: Pull knurled knob away from the valve body in one quick motion.
- Relief: Push the knurled knob in toward the valve body in one quick motion.