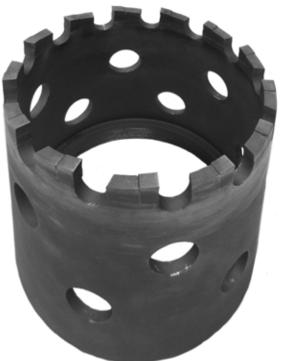

## New Option for 4-1/4" thru 8-1/2" Shell Cutters Improves Performance and Durability

Now Mueller® Shell Cutters 4-1/4" thru 8-1/2" can be ordered tipped with a special alloy steel that holds a keener edge for smoother cuts, less heat generation, and less stress on the drilling machine and power operator. It's the same material as we've used for the tips of our 10" and larger shell cutters for some time. The tips are braised securely in place, and resist chipping and breaking better than carbide. With these new cutters, you get improved performance from your equipment and more usage between sharpenings.

For those who prefer to continue to use the original plain tooth cutters, they will continue to be available.

| Shell Cutter Size        | New Tipped<br>Part Number | Current Non-<br>Tipped Cutter |
|--------------------------|---------------------------|-------------------------------|
| 4-1/4"                   | 682879                    | 036472                        |
| 6-1/4" (standard length) | 682885                    | 036548                        |
| 6-1/4" (extended length) | 682880                    | 046734                        |
| 6-1/2" (standard length) | 682876                    | 063146                        |
| 6-1/2" (extended length) | 682882                    | 502775                        |
| 8-1/4" (standard length) | 682877                    | 036521                        |
| 8-1/4" (extended length) | 682881                    | 052217                        |
| 8-1/2" (standard length) | 682878                    | 063115                        |
| 8-1/2" (extended length) | 682883                    | 502776                        |